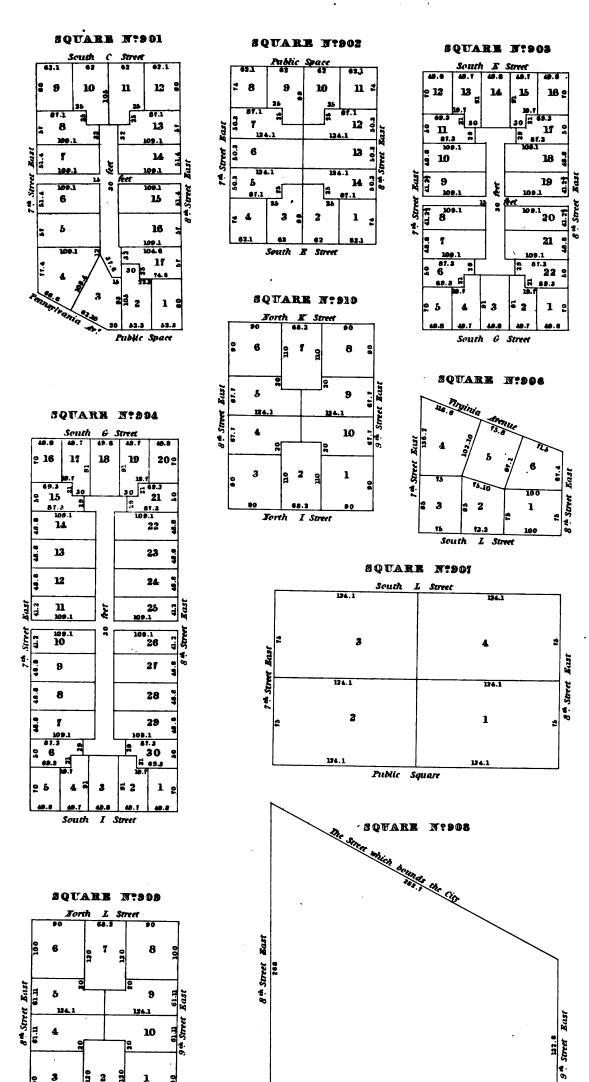

# MAPS

OF THE

# DISTRICT OF COLUMBIA

AND

# CITY OF WASHINGTON,

AND

# PLATS

OF THE

SQUARES AND LOTS OF THE CITY OF WASHINGTON.

Printed by order of the House of Representatives of the United States.

Ä® WASHINGTON: PRINTED BY A. BOYD HAMILTON. 1852. 8140

#NAC 2,82 luash 1850